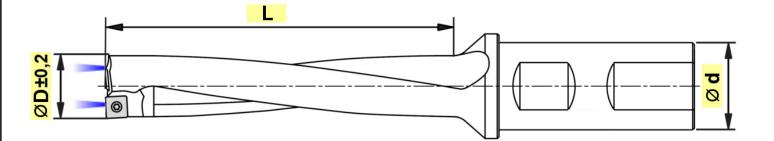

## Írja be a táblázatba a kért szerszám méreteit:

| ØD | Ød | L |
|----|----|---|
|    |    |   |

A rendelés csak a szerszámtestet és a lapkacsavarokat tartalmazza, a lapkákat nem!